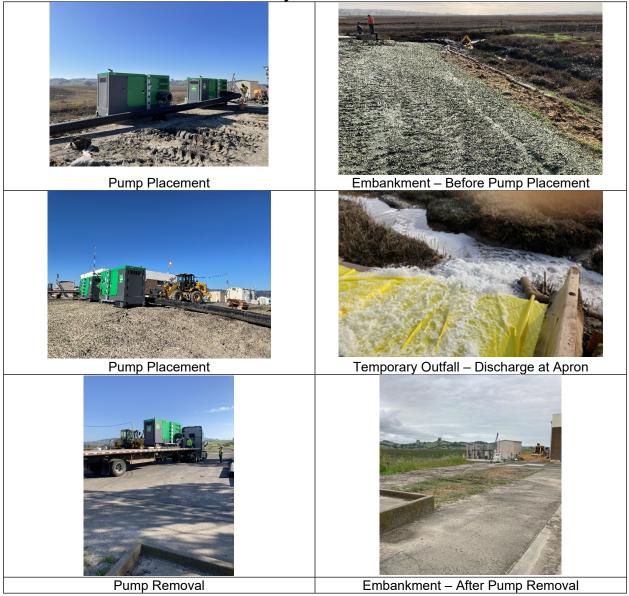

## **Project Description:**

Emergency bypass pumping of the Ellis Creek Water Recycling Facility outfall to maintain adequate discharge during the winter season and provide redundancy in case one pump cannot be operated or the existing outfall fails completely.